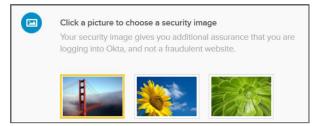

6. Click a picture to choose a security image

7. Click Create My Account

Create My Account

Once you have received your user credentials, access Proformex from Google Chrome.

- 1. Go to https://login.proformex.com/
- 2. Enter **email**
- 3. Enter **password**
- 4. Click Sign In