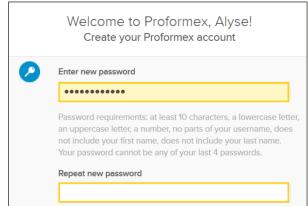

- 2. Enter new password
- 3. Repeat new password

- 4. Chose a forgot password question
- 5. Enter Answer

| Choose a forgot password question            |                                              |
|----------------------------------------------|----------------------------------------------|
| What is the food you least liked as a child? | ~                                            |
| Answer                                       |                                              |
|                                              |                                              |
|                                              | What is the food you least liked as a child? |