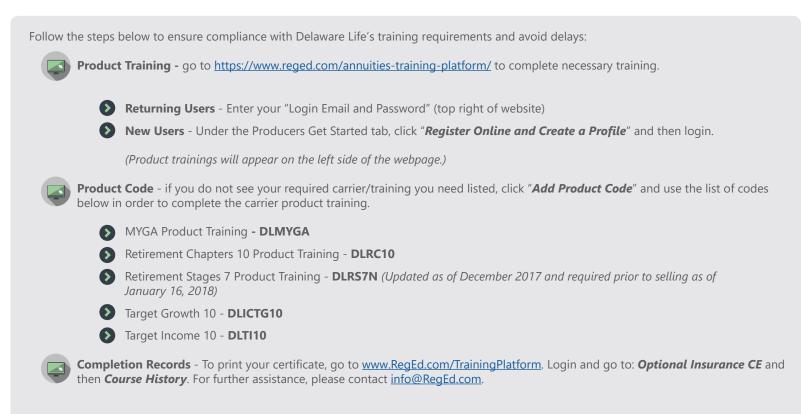

In order to view the specific requirements of each state, please go to <u>https://www.reged.com/annuities-training-platform/</u> and complete all approved/required courses for your state of sale.

*Note: AML Notice* - Delaware Life requires that Anti-Money Laundering training be completed via LIMRA, RegEd, Kaplan, WebCE, Quest or a Broker Dealer. **Delaware Life will NOT accept any other vendors at this time.** 